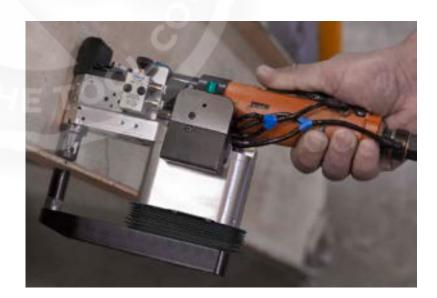

## Introducing The New Recoules-Quackenbush® Mini C-Clamp Drill

The New Recoules-Quackenbush Mini C-Clamp positive feed drill replaces difficult-access manual drilling tools.

- Increase QUALITY by replacing manual drilling with positive feed self-clamping drilling.
- ACCESS areas previously impossible to reach, such as ribs or spars: The Mini C-Clamp is less than 12mm | 1/2" side to center, and boasts a 125mm | 5" head height for a 1" stroke.

Capacity measures 4mm | 5/32" - 6.35mm | 1/4" in aluminum and titanium.

- Improve ERGONOMICS by removing drilling forces from the operator.
- The Mini C-Clamp is your complete drilling SOLUTION with clamp and cutter.
- SIMPLE-TO-LOCATE using pilot on cutter, pilot on clamp, or OD of bushing.
- PRECISION ground bushing maintains normality and guides the cutter for precision drilling every time.
- Built with a standard stroke and reach, or can be CUSTOMIZED to suit your needs.