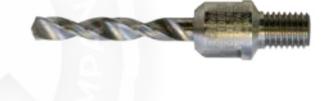

Capacity measures 4mm | 5/32" - 6.35mm | 1/4" in aluminum and titanium.

- Improve ERGONOMICS by removing drilling forces from the operator.
- The Mini C-Clamp is your complete drilling SOLUTION with clamp and cutter.
- SIMPLE-TO-LOCATE using pilot on cutter, pilot on clamp, or OD of bushing.
- PRECISION ground bushing maintains normality and guides the cutter for precision drilling every time.
- Built with a standard stroke and reach, or can be CUSTOMIZED to suit your needs.