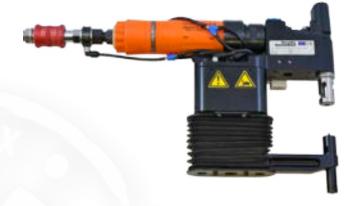

## Introducing The New Recoules-Quackenbush® Mini C-Clamp Drill

The New Recoules-Quackenbush Mini C-Clamp positive feed drill replaces difficult-access manual drilling tools.

- Increase QUALITY by replacing manual drilling with positive feed self-clamping drilling.
- ACCESS areas previously impossible to reach, such as ribs or spars: The Mini C-Clamp is less than 12mm | 1/2" side to center, and boasts a 125mm | 5" head height for a 1" stroke.

Capacity measures 4mm | 5/32" - 6.35mm | 1/4" in aluminum and titanium.

- Improve ERGONOMICS by removing drilling forces from the operator.
- The Mini C-Clamp is your complete drilling SOLUTION with clamp and cutter.
- SIMPLE-TO-LOCATE using pilot on cutter, pilot on clamp, or OD of bushing.
- PRECISION ground bushing maintains normality and guides the cutter for precision drilling every time.
- Built with a standard stroke and reach, or can be CUSTOMIZED to suit your needs.